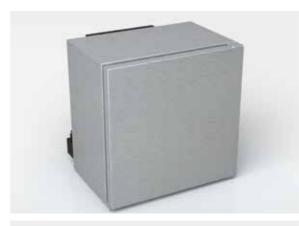

## **ROLAND Minibar**

Our mini bars are made of stainless steel.

- free-rotating doors
- adaptable left/right hinges
- ready for installation