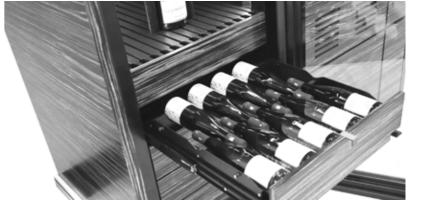

## **ROLAND Wine Cabinet**

Constructed and engineered for high-tech demands.

- climate-controlled wine cabinets in all technically feasible measurements
- made of V2A steel, ground, polished, and foliated
- all technical parts are accessible for maintenance and repairs by the front glass door
- compact cooling mechanism with chilled water connection
- complete mechanical unit is silenced by vibration absorbers
- pre-assembled and ready for installation