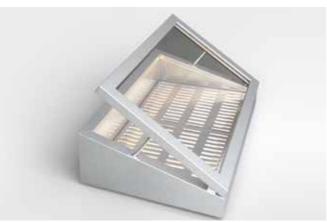

## **ROLAND** Icemaker

- can be fully integrated into furniture front
- daily capacity of 30 kg
- includes wastewater pump, water filter, and electrical protection
- can be pulled out easily on telescope bars for maintenance and repair
- can be integrated into pantries
- for outdoor use also available in V4A steel
- pre-assembled and ready for installation