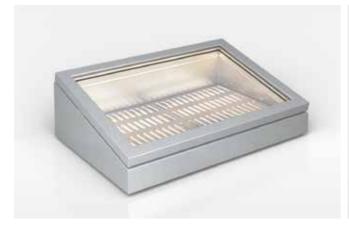

## ROLAND Meat & Fishdisplay

- high pressure foamed CFC-free crushed ice container
- polished stainless steel V4A
- easy-open lid with gas-filled shock absorber
- smart glass, turns opaque under voltage
- LED bottom and side lighting
- pre-assembled and ready for installation