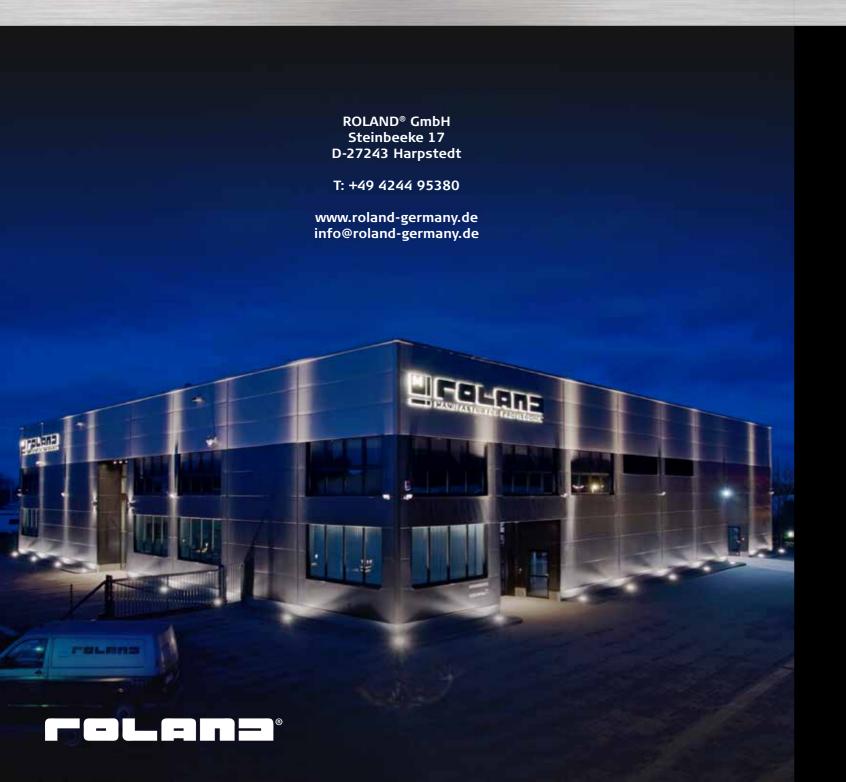

## ROLAND Meat & Fishdisplay

- high pressure foamed CFC-free crushed ice container
- polished stainless steel V4A
- easy-open lid with gas-filled shock absorber
- smart glass, turns opaque under voltage
- LED bottom and side lighting
- pre-assembled and ready for installation