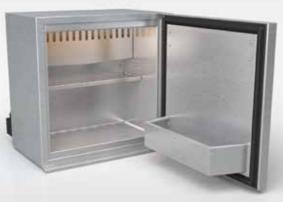

## **ROLAND Minibar**

Our mini bars are made of stainless steel.

- free-rotating doors
- adaptable left/right hinges
- ready for installation