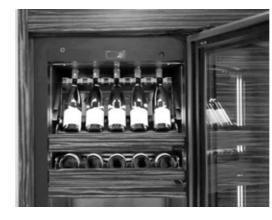

## **ROLAND Wine Cabinet**

Constructed and engineered for high-tech demands.

- climate-controlled wine cabinets in all technically feasible measurements
- made of V2A steel, ground, polished, and foliated
- all technical parts are accessible for maintenance and repairs by the front glass door
- compact cooling mechanism with chilled water connection
- complete mechanical unit is silenced by vibration absorbers
- pre-assembled and ready for installation