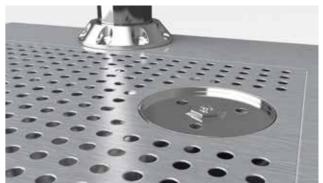

## **ROLAND Taps and Drip Grids**

- single or multiple pipeline dispensers
- V4A ground and polished
- compensating disperser V2A polished
- beer tapping unit is delivered fully operational
- drip grids in all technically feasible measurements
- V4A ground and polished
- drip tray with or without glass cleaning fountain
- pre-assembled and ready for installation
- tap adapter with lid for tool-free assembly and dismantling