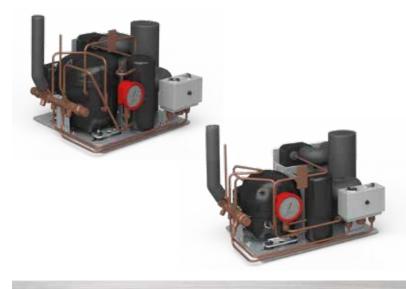

## **ROLAND Refrigeration Units**

- two compact models with chilled water connection
- V4A bodies with condensed water tray
- mechanical unit is silenced by vibration absorber
- the complete switch and control unit is easily accessible
- optionally in varnished in white
- optionally with compressor heating