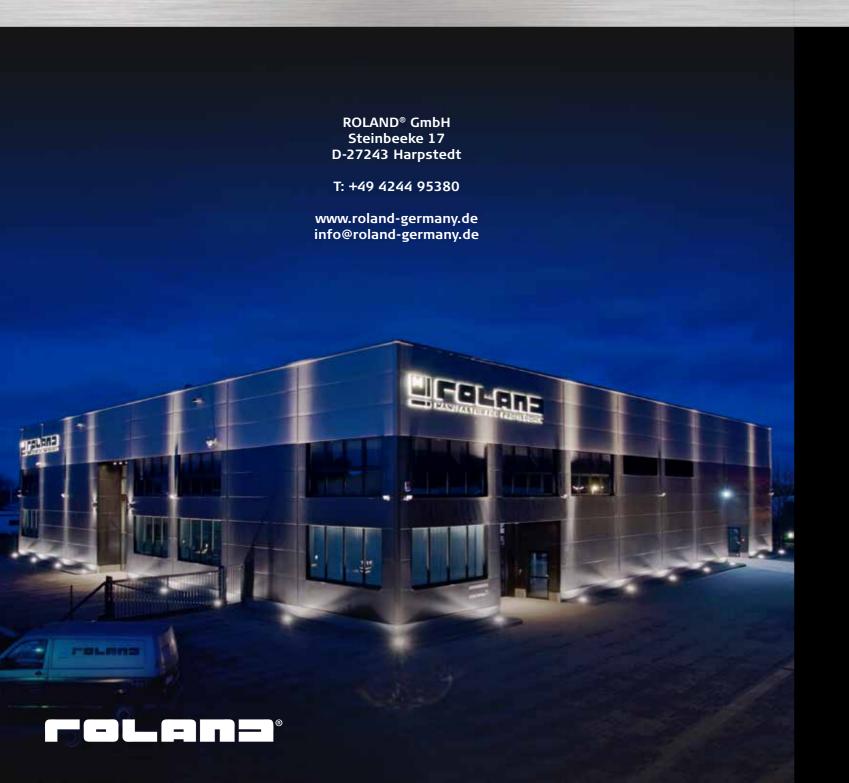

## ROLAND Outdoor Bars - 15 years of Experience

- six different equipment options
- refrigerator bodies in all technically feasible dimensions
- inside and outside 4A ground and polished
- refrigerating unit can be fully integrated
- up to four refrigerating units in one body
- high-performance evaporator with two ventilators and air deflectors
- glass touch panel thermostat with rapid cooling mode
- inboard drawers are height-adjustable and have Corian handles
- easily accessible and easy to clean vaporization bowls
- tool-free easy cleaning and maintenance
- high pressure foamed CFC-free refrigerating unit