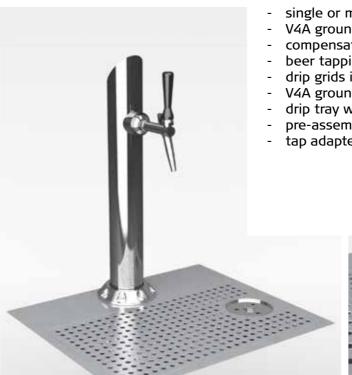

## **ROLAND Taps and Drip Grids**

- single or multiple pipeline dispensers
- V4A ground and polished
- compensating disperser V2A polished
- beer tapping unit is delivered fully operational
- drip grids in all technically feasible measurements
- V4A ground and polished
- drip tray with or without glass cleaning fountain
- pre-assembled and ready for installation
- tap adapter with lid for tool-free assembly and dismantling