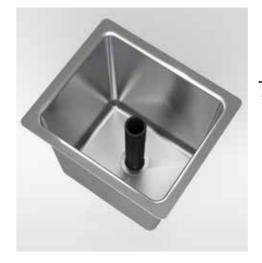

## **ROLAND Undermount Sinks with Special Drains**

- undermount sinks in all technically feasible measurements
- V4A ground / polished
- material thickness 1,5 mm
- models with tilt radius and tilt factor R20
- outsides surfaces sound insulated
- standpipe valves 1 ½ " with waste collection sieves
- basket valve 3 ½ " with waste collection sieves