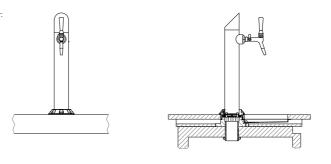

## **ROLAND Taps and Drip Grids**

- single or multiple pipeline dispensers
- V4A ground and polished
- compensating disperser V2A polished
- beer tapping unit is delivered fully operational
- drip grids in all technically feasible measurements
- V4A ground and polished
- drip tray with or without glass cleaning fountain
- pre-assembled and ready for installation
- tap adapter with lid for tool-free assembly and dismantling