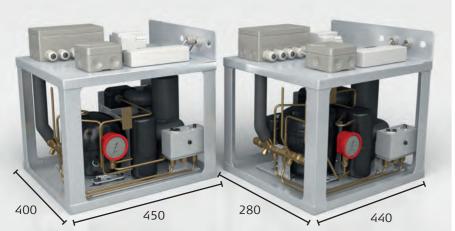

# **ROLAND PROFI** Refrigeration Units

#### **REFRIGERATION UNIT FEATURES:**

- push switch with reset button
- test valves for high and low pressure
- high-performance compressors
- optionally extractable up to 50 cm
- two compact models with chilled water connection
- V4A bodies with condensed water tray
- mechanical unit is silenced by vibration absorber
- the complete switch and control unit is easily accessible
- optionally in varnished in white
- optionally with compressor heating
- optionally retractable up to 50 cm