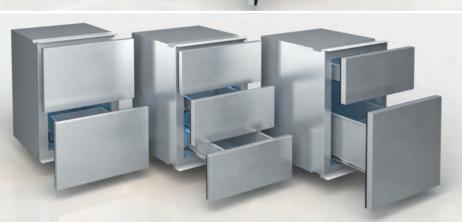

## **ROLAND** Undermount Sinks with Special Drains

- undermount sinks in all technically feasible measurements
- seawater proofed stainless steel ground / polished
- material thickness 1.5 mm
- models with tilt radius and tilt factor R20
- outsides surfaces sound insulated
- standpipe valves 1 ½ " with waste collection sieves
- basket valve 3 ½ " with waste collection sieves

- fully integrable into furniture fronts
- ice maker with 30 kg/day capacity
- unit with waste-water pump, water filter, and electrical protection
- unit has telescopic rails extractable for maintenance and repair
- integrable in pantries
- available as seawaterproofed stainless steel for outdoor use
- pre-assembled and ready for installation