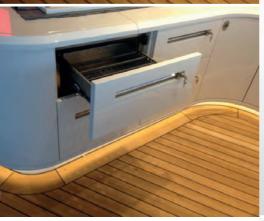

### **ROLAND** Taps and Drip Grids

- single or multiple pipeline dispensers
- waterproofed stainless steel ground and polished
- compensating disperser stainless steel polished
- beer tapping unit is delivered fully operational
- drip grids in all technically feasible measurements
- V4A ground and polished
- drip tray with or without glass cleaning fountain
- pre-assembled and ready for installation
- tap adapter with lid for tool-free assembly and dismantling