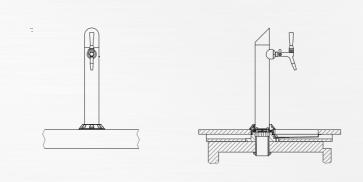

### **ROLAND** Taps and Drip Grids

- single or multiple pipeline dispensers
- waterproofed stainless steel ground and polished
- compensating disperser stainless steel polished
- beer tapping unit is delivered fully operational
- drip grids in all technically feasible measurements
- V4A ground and polished
- drip tray with or without glass cleaning fountain
- pre-assembled and ready for installation
- tap adapter with lid for tool-free assembly and dismantling