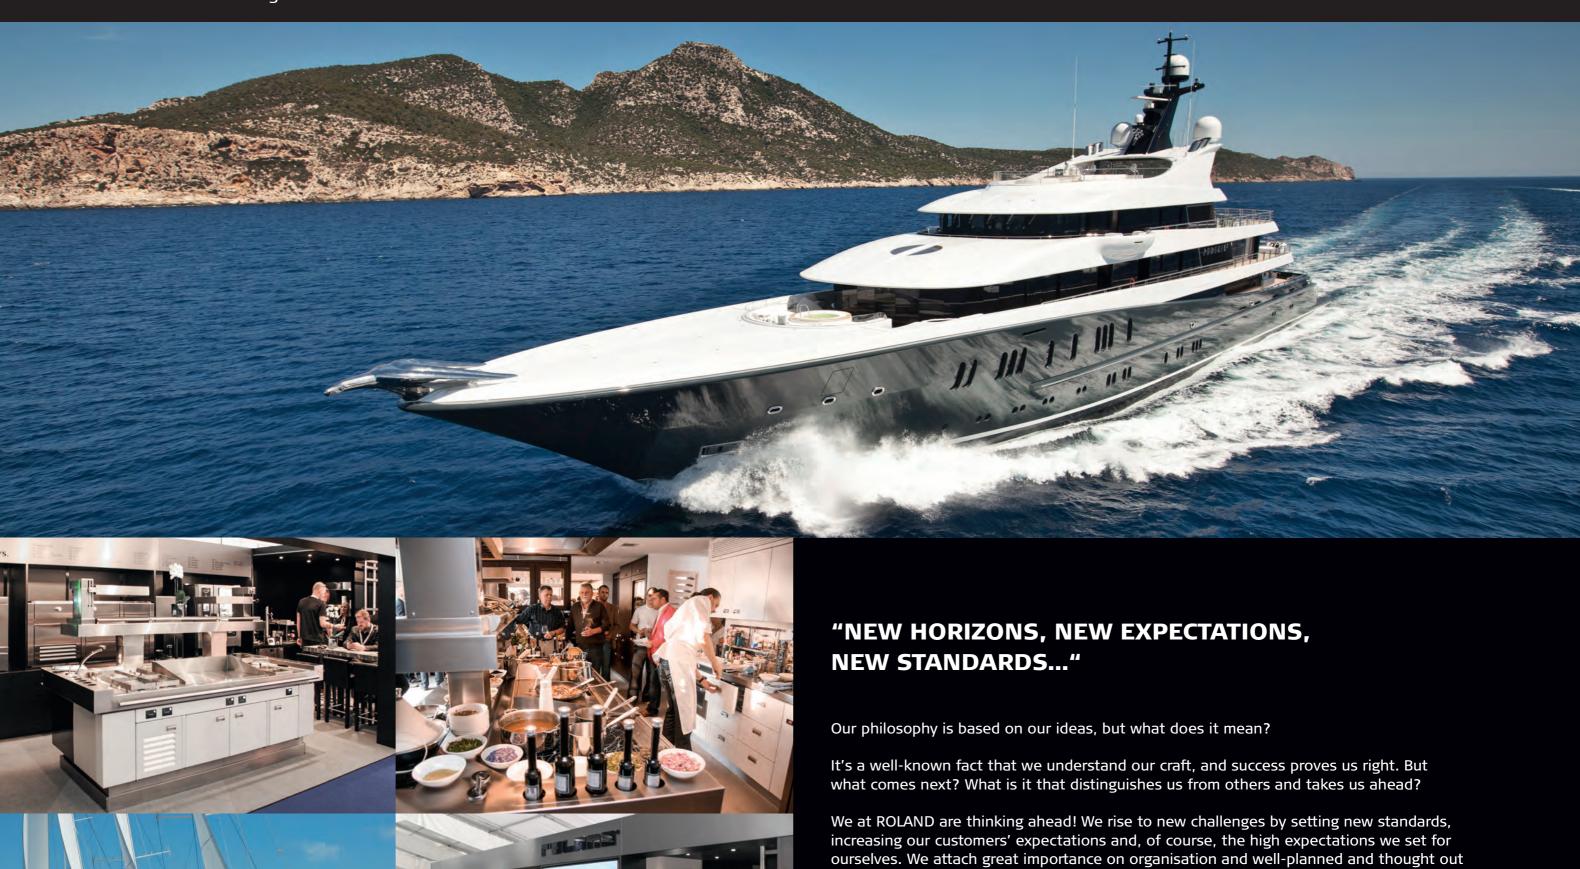

# IN OVER 30 YEARS, ROLAND HAS COMPLETELY FITTED OUT MORE THAN 50 MEGA YACHTS AND SERVICES THEM ALL OVER THE WORLD.

We have gained large experience from more than two hundred gastronomy and fifty mega yacht projects which made us one of the most experienced of our industry today and which paves the way for setting of new standards.

# FROM THE VERY BEGINNING, ROLAND HAS INTEGRATED ONLY THE HIGHEST QUALITY STANDARDS INTO THE OVERALL CONCEPT OF FURNITURE DESIGN. THE ADVANTAGES OF ROLAND FURNITURE SERIES ARE:

- modular design
- interchangeable outfits
- hygiene standards higher than H1
- excellent workmanship

- precision
- specific material qualities
- special room features
- complete stainless steel

projects.