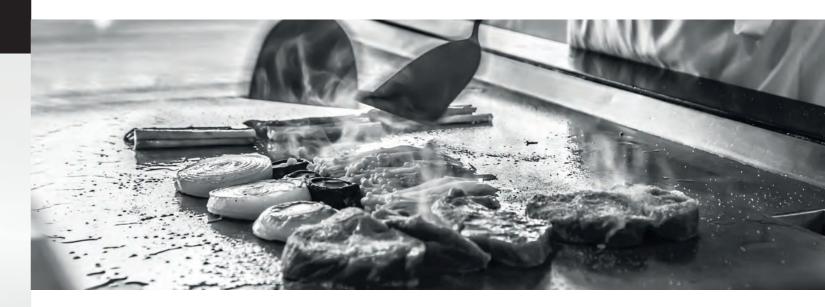

#### TEPPAN YAKI

- integrable unit with hot zones in the middle and on the edges
- made in waterproofed stainless steel
- griddle is hard chrome plated
- digitally controlled

- emergency-off on demand and potential-free switching contact
- available in standard widths 100/120/140 and 160 cm
- special sizes available on consultation

#### **GRIDDLE PLATE**

- integrable unit with two evenly sized heat zones (left/right)
- otherwise as Teppan Yaki Grill
- standard widths 40 to 120 cm (in 10 cm steps), and 120/140 and 160 cm