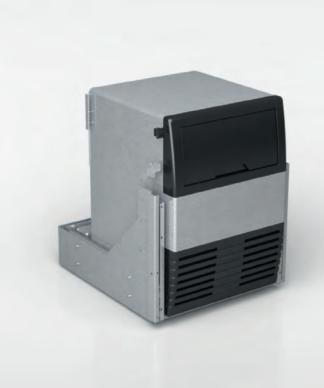

- fully integrable into furniture fronts
- ice maker with 30 kg/day capacity
- unit with waste-water pump, water filter, and electrical protection
- unit has telescopic rails extractable for maintenance and repair
- integrable in pantries
- available as seawaterproofed stainless steel for outdoor use
- pre-assembled and ready for installation