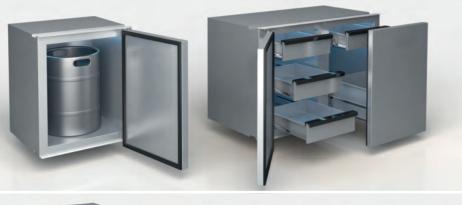

- refrigerator bodies in all technically feasible dimensions
- inside and outside seawater proofed stainless steel ground and polished
- refrigerating unit can be fully integrated
- up to four refrigerating units in one body
- high-performance evaporator with two ventilators and air deflectors

- glass touch panel thermostat with rapid cooling mode
- inboard drawers are height-adjustable and have Corian handles
- easily accessible and easy to clean vaporisation bowls
- tool-free easy cleaning and maintenance
- high pressure foamed CFC-free refrigerating unit
- isolation 55 mm