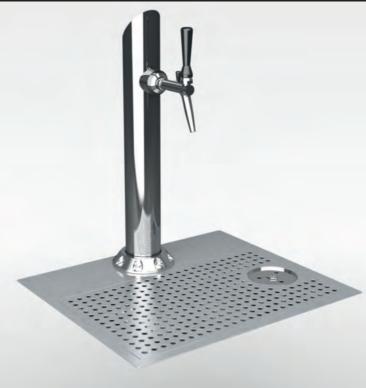

### **ROLAND** Taps and Drip Grids

- single or multiple pipeline dispensers
- waterproofed stainless steel ground and polished
- compensating disperser stainless steel polished
- beer tapping unit is delivered fully operational
- drip grids in all technically feasible measurements
- V4A ground and polished
- drip tray with or without glass cleaning fountain
- pre-assembled and ready for installation
- tap adapter with lid for tool-free assembly and dismantling