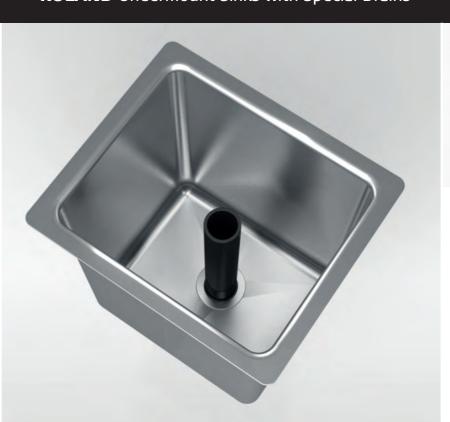

## **ROLAND** Undermount Sinks with Special Drains

- undermount sinks in all technically feasible measurements
- seawater proofed stainless steel ground / polished
- material thickness 1.5 mm
- models with tilt radius and tilt factor R20
- outsides surfaces sound insulated
- standpipe valves 1 ½ " with waste collection sieves
- basket valve 3 ½ " with waste collection sieves