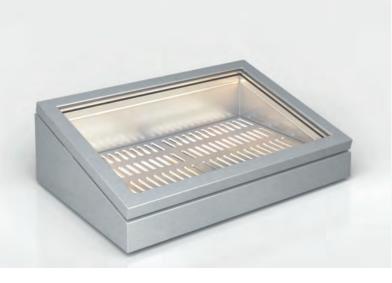

# **ROLAND** Meat and Fish Display

- high pressure foamed CFC-free crushed ice container
- polished seawater proofed stainless steeleasy-open lid with gas-filled shock absorber
- smart glass, turns opaque under voltage

- LED side lighting
- pre-assembled and ready for installation