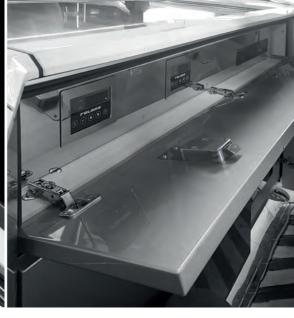

### **ROLAND** Taps and Drip Grids

- single or multiple pipeline dispensers
- waterproofed stainless steel ground and polished
- compensating disperser stainless steel polished
- beer tapping unit is delivered fully operational
- drip grids in all technically feasible measurements
- V4A ground and polished
- drip tray with or without glass cleaning fountain
- pre-assembled and ready for installation
- tap adapter with lid for tool-free assembly and dismantling