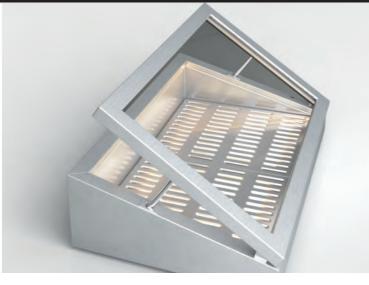

# **ROLAND** Meat and Fish Display

- high pressure foamed CFC-free crushed ice container
- polished seawater proofed stainless steeleasy-open lid with gas-filled shock absorber
- smart glass, turns opaque under voltage

- LED side lighting
- pre-assembled and ready for installation