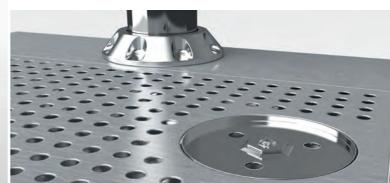

### **ROLAND** Taps and Drip Grids

- single or multiple pipeline dispensers
- waterproofed stainless steel ground and polished
- compensating disperser stainless steel polished
- beer tapping unit is delivered fully operational
- drip grids in all technically feasible measurements
- V4A ground and polished
- drip tray with or without glass cleaning fountain
- pre-assembled and ready for installation
- tap adapter with lid for tool-free assembly and dismantling