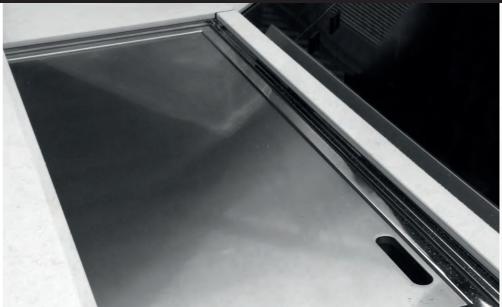

## **ROLAND** Undermount Sinks with Special Drains

- undermount sinks in all technically feasible measurements
- seawater proofed stainless steel ground / polished
- material thickness 1.5 mm
- models with tilt radius and tilt factor R20
- outsides surfaces sound insulated
- standpipe valves 1 ½ " with waste collection sieves
- basket valve 3 ½ " with waste collection sieves